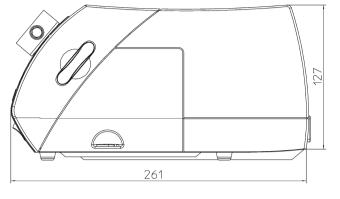

| e designation<br>t-No.<br>tensions (W x D x H) |             | General data                        |
|------------------------------------------------|-------------|-------------------------------------|
| nensions (W x D x H)                           |             |                                     |
| . ,                                            |             | 150 300                             |
|                                                | (mm)/(inch) | 183 x 261 x 137/7.2" x 10.3" x 5.4" |
| ght                                            | (kg)        | Approx. 3.0                         |
| bling                                          |             | Very low-noise fan                  |
| ctrical data                                   |             |                                     |
| erating voltage, frequency                     |             | 90 – 264 V ~, 50 – 60 Hz            |
| ver consumption                                | (VA)        | 180                                 |
| tection class                                  |             | T                                   |
| ervoltage category                             |             | II                                  |
| np type                                        |             | Halogen reflector lamp type EFR     |
| np voltage rating                              | (V)         | 15                                  |
| np power rating                                | (W)         | 150                                 |
| rage lamp level 4                              | (h)         | 1500                                |
| vice life level 5                              | (h)         | 200                                 |
| mination data                                  |             |                                     |
| nt flux                                        | (lm)        | 450                                 |
| nt control                                     |             | Electrical                          |
| ive light guide diameter                       | (mm)/(inch) | Max. 9/Max 0.35"                    |
| tification marks                               |             |                                     |
| provals                                        |             | CE, CSA                             |
| V-class                                        |             | A                                   |
|                                                |             |                                     |
| ver cords                                      |             | Part-No.                            |
| cord with European plug                        |             | 400 051                             |
| cord with US plug                              |             | 400 052                             |
| 1 11 112 1                                     |             | 400 053                             |
| cord with UK plug                              |             |                                     |