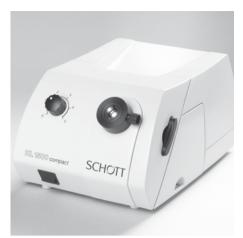

Schott KL1500 Compact Cold Light Source http://www.galvoptics.co.uk/products/schott-cold-light-sources/schott-kl1500-compact/ Available to buy online - Please CLICK link above

- KL 1500 compact
- Wide range power supply (85-264 V, 47-63 Hz).
- High frequency illumination (20 kHz, digital camera proof).
- Continuous dimming from 0 to 100%.
- High quality housing with integrated handle.
- Reasonable footprint and additional iron ballast to improve stability when used with goosenecks.
- Very low noise fan.
- High quality optical system including a prism lens for focusing.
- Filter slider with two positions (filter can remain in the light source even if it is not used).
- Lamphousing opens to the side (allows change of bulb even if stacked).
- Easy to use fixture mechanism with clamping screw.
- Approvals:

## KL 1500 compact

Outstanding in price and functionality

The KL 1500 compact is a 150-watt halogen cold light source, developed and designed for industrial and life science applications in Stereo Microscopy and Macroscopy.

Consistantly focusing on todays most important features allow an excellent price-performance-ratio.

The optical system is the same as used in the KL 1500 LCD and is optimized for coupling the light of the EFR-type halogen lamp into small diameter light guides.