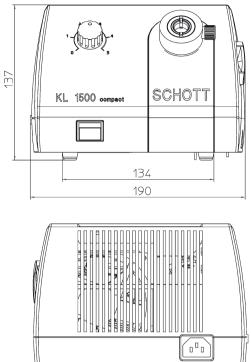

| e designation<br>t-No.<br>tensions (W x D x H) |             | General data                        |
|------------------------------------------------|-------------|-------------------------------------|
| nensions (W x D x H)                           |             |                                     |
| . ,                                            |             | 150 300                             |
|                                                | (mm)/(inch) | 183 x 261 x 137/7.2" x 10.3" x 5.4" |
| ght                                            | (kg)        | Approx. 3.0                         |
| bling                                          |             | Very low-noise fan                  |
| ctrical data                                   |             |                                     |
| erating voltage, frequency                     |             | 90 – 264 V ~, 50 – 60 Hz            |
| ver consumption                                | (VA)        | 180                                 |
| tection class                                  |             | T                                   |
| ervoltage category                             |             | II                                  |
| np type                                        |             | Halogen reflector lamp type EFR     |
| np voltage rating                              | (V)         | 15                                  |
| np power rating                                | (W)         | 150                                 |
| rage lamp level 4                              | (h)         | 1500                                |
| vice life level 5                              | (h)         | 200                                 |
| mination data                                  |             |                                     |
| nt flux                                        | (lm)        | 450                                 |
| nt control                                     |             | Electrical                          |
| ive light guide diameter                       | (mm)/(inch) | Max. 9/Max 0.35"                    |
| tification marks                               |             |                                     |
| provals                                        |             | CE, CSA                             |
| V-class                                        |             | A                                   |
|                                                |             |                                     |
| ver cords                                      |             | Part-No.                            |
| cord with European plug                        |             | 400 051                             |
| cord with US plug                              |             | 400 052                             |
| 1 11 112 1                                     |             | 400 053                             |
| cord with UK plug                              |             |                                     |